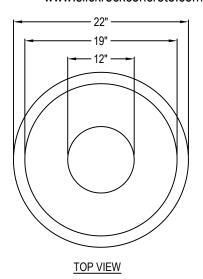

## **CONCRETE PLANTERS**

CLASSIC PLANTERS: CLASSIC SLIM - 22" D X 36" H

REVISION DATE 05/03/2021