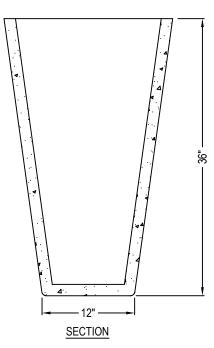

## **CONCRETE PLANTERS**

CLASSIC PLANTERS: CLASSIC SLIM - 22" D X 36" H

REVISION DATE 05/03/2021